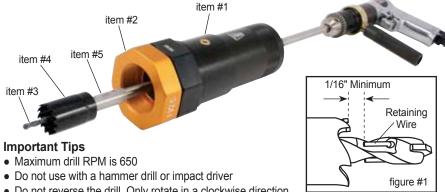

- Remove the body from the case. The body is black in color and is identified by part number SIMDMB. The SIMTAP™ body serves a dual purpose. It is also the 2" Flare Copper Thread Adapter (item #1).
- Choose the appropriate adapter for the corporation stop to be tapped. The adapters are color anodized and labeled with the thread type for ease in identification. Double check to ensure the rubber "O" ring is in place on the adapter. Screw the adapter (item #2) into the body and hand tighten.
- Remove the stainless steel shaft from the case and insert the 1/4" coupon-retaining pilot bit. Be sure to slide the flat surface of the pilot bit (item #3) directly beneath the set screw. Once in place, firmly tighten the set screw with hex wrench.
- Select the appropriate carbide tipped hole saw or shell cutter (item #4) for the desired hole size. Hole saws and cutters are generally 1/8" undersized (example: 1" tap uses a 7/8" hole saw). Place over the pilot bit and screw onto the shaft arbor.
- Take the hexed end of the shaft and extend it through the front of the machine (adapter end) until it extends all the way through the body. Proceed by pulling the shaft (item #5) from behind until the hole saw bottoms out inside the body.
- Affix the SIMTAP™ Machine to the valve and hand tighten. Open the corporation stop (making sure it is in the fully open position) and push the shaft through the valve gently until the pilot bit makes contact with the pipe. Connect your 1/2" drive power source and begin your tap. Always rotate clockwise applying no more force than required for the cutter to engage the pipe. When the tap is complete, pull the power source back until the hole saw bottoms out inside the body. Close the corporation stop and remove your machine. Open the corporation stop to flush chips prior to service connection.

- Do not reverse the drill. Only rotate in a clockwise direction
- Do not use grease or lubricant that will allow chips to adhere to the cutters
- For proper coupon retention, the full length of the pilot drill retaining wire must extend beyond the main cutter to allow proper gripping of the coupon (figure #1)
- To assist with cutter removal, remove the shaft from the machine body and slide the shaft through the sqaure opening in the adapter wrench (figure #2) for leverage, and to prevent the shaft from turning while removing cutters.
- Use provided coupon extractor (figure #3) to free stuck coupons. After removing the pilot bit, remove the cutter from the shaft. Thread the appropriate extractor through the bottom of the cutter to release the coupon.
- Use caution when applying force to the machine to avoid drilling through the back side of the pipe. It's Just That Simple!