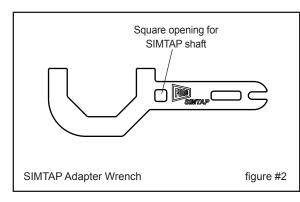

- Do not reverse the drill. Only rotate in a clockwise direction
- Do not use grease or lubricant that will allow chips to adhere to the cutters
- For proper coupon retention, the full length of the pilot drill retaining wire must extend beyond the main cutter to allow proper gripping of the coupon (figure #1)
- To assist with cutter removal, remove the shaft from the machine body and slide the shaft through the sqaure opening in the adapter wrench (figure #2) for leverage, and to prevent the shaft from turning while removing cutters.
- Use provided coupon extractor (figure #3) to free stuck coupons. After removing the pilot bit, remove the cutter from the shaft. Thread the appropriate extractor through the bottom of the cutter to release the coupon.
- Use caution when applying force to the machine to avoid drilling through the back side of the pipe. It's Just That Simple!