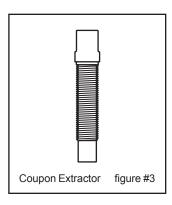

- Do not reverse the drill. Only rotate in a clockwise direction
- Do not use grease or lubricant that will allow chips to adhere to the cutters
- For proper coupon retention, the full length of the pilot drill retaining wire must extend beyond the main cutter to allow proper gripping of the coupon (figure #1)
- To assist with cutter removal, remove the shaft from the machine body and slide the shaft through the sqaure opening in the adapter wrench (figure #2) for leverage, and to prevent the shaft from turning while removing cutters.
- Use provided coupon extractor (figure #3) to free stuck coupons. After removing the pilot bit, remove the cutter from the shaft. Thread the appropriate extractor through the bottom of the cutter to release the coupon.
- Use caution when applying force to the machine to avoid drilling through the back side of the pipe. It's Just That Simple!