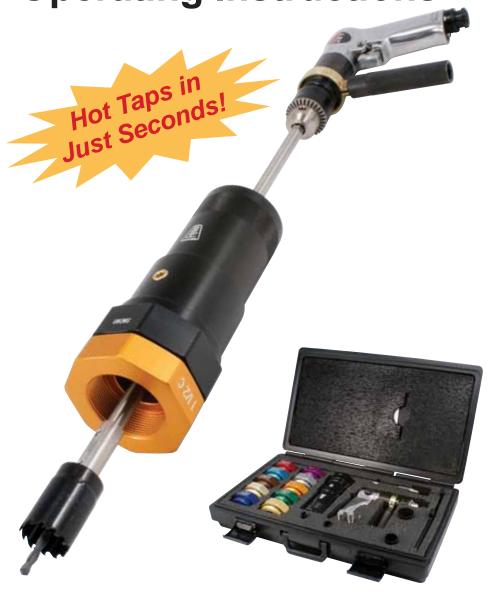

- Remove the body from the case. The body is black in color and is identified by part number SIMDMB. The SIMTAP™ body serves a dual purpose. It is also the 2" Flare Copper Thread Adapter (item #1).
- Choose the appropriate adapter for the corporation stop to be tapped. The adapters are color anodized and labeled with the thread type for ease in identification. Double check to ensure the rubber "O" ring is in place on the adapter. Screw the adapter (item #2) into the body and hand tighten.
- Remove the stainless steel shaft from the case and insert the 1/4" coupon-retaining pilot bit. Be sure to slide the flat surface of the pilot bit (item #3) directly beneath the set screw. Once in place, firmly tighten the set screw with hex wrench.
- Select the appropriate carbide tipped hole saw or shell cutter (item #4) for the desired hole size. Hole saws and cutters are generally 1/8" undersized (example: 1" tap uses a 7/8" hole saw). Place over the pilot bit and screw onto the shaft arbor.
- Take the hexed end of the shaft and extend it through the front of the machine (adapter end) until it extends all the way through the body. Proceed by pulling the shaft (item #5) from behind until the hole saw bottoms out inside the body.
- Affix the SIMTAP™ Machine to the valve and hand tighten. Open the corporation stop (making sure it is in the fully open position) and push the shaft through the valve gently until the pilot bit makes contact with the pipe. Connect your 1/2" drive power source and begin your tap. Always rotate clockwise applying no more force than required for the cutter to engage the pipe. When the tap is complete, pull the power source back until the hole saw bottoms out inside the body. Close the corporation stop and remove your machine. Open the corporation stop to flush chips prior to service connection.