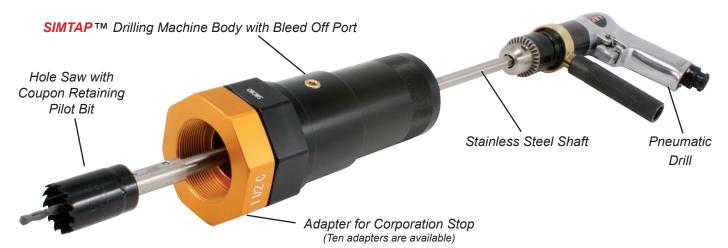

## SIMTAP<sup>™</sup> IS LIGHT WEIGHT, POWERFUL, AND EASY TO USE

The **SIMTAP**<sup>TM</sup> is an excellent option for the contractor or utility wanting the flexibility to make a fast and easy tap without pulling out the big machines. The **SIMTAP**<sup>TM</sup> drilling machine assembles in seconds and works with most corporation stops. **SIMTAP**<sup>TM</sup> is powered by a 1/2" pneumatic drill, operating at low rpms, which virtually eliminates the risk of melting PVC and resists overheating during multiple taps.

## **COMPONENT PARTS**

| Ref.<br>No. | CATALOG<br>NUMBER | DESCRIPTION                                                                                             |  |
|-------------|-------------------|---------------------------------------------------------------------------------------------------------|--|
| 1           | SIMAD             | Pneumatic Drill                                                                                         |  |
| 2           | SIMDMB            | SIMTAP™ Drilling Machine Body with bleed-off port (combination body and 2" flare copper thread adapter) |  |
| 3           | SIMHW             | Pilot Drill Hex Wrench                                                                                  |  |
| 4           | SIMDMBB           | Stainless Steel Shaft with Dual Arbor                                                                   |  |
| 5           | SIMDMAW           | Adapter Wrench                                                                                          |  |
| 6           | SIMDMPD           | 1/4" Coupon Retaining Pilot Bit                                                                         |  |
| 7           | SIMDMTB           | SIMTAP™ Drilling Machine Carrying Case                                                                  |  |
| 8           | SIMCE1            | 1/2" Coupon Extractor                                                                                   |  |
|             | SIMCE2            | 5/8" Coupon Extractor                                                                                   |  |
| 9           | SIMDMHS-3         | 11/16" Hole Saw                                                                                         |  |
|             | SIMDMHS-4         | 7/8" Hole Saw                                                                                           |  |
|             | SIMDMHS-6         | 1-3/8" Hole Saw                                                                                         |  |
|             | SIMDMHS-7         | 1-7/8" Hole Saw                                                                                         |  |
| 10          | SIMDMA1-3         | 3/4" Iron Pipe Thread Adapter                                                                           |  |
|             | SIMDMA2-3         | 3/4" Flare Copper Thread Adapter                                                                        |  |
|             | SIMDMA1-4         | 1" Iron Pipe Thread Adapter                                                                             |  |
|             | SIMDMA2-4         | 1" Flare Copper Thread Adapter                                                                          |  |
|             | SIMDMA6-4-Q       | 1" PEP Quick Joint Thread Adapter                                                                       |  |
|             | SIMDMA1-6         | 1-1/2" Iron Pipe Thread Adapter                                                                         |  |
|             | SIMDMA2-6         | 1-1/2" Flare Copper Thread Adapter                                                                      |  |
|             | SIMDMA4-6-Q       | 1-1/2" CTS Quick Joint Thread Adapter                                                                   |  |
|             | SIMDMA1-7         | 2" Iron Pipe Thread Adapter                                                                             |  |
|             | SIMDMA4-7-Q       | 2" CTS Quick Joint Thread Adapter                                                                       |  |