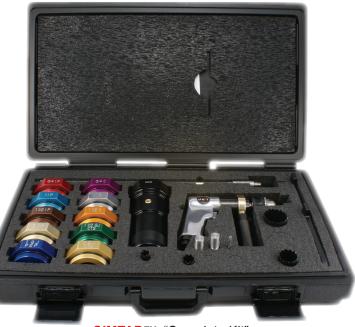

SIMTAP™ "Complete Kit"

## FEATURES

- The standard SIMTAP<sup>™</sup> kit contains
  - 1/2" pneumatic drill
- Carbide tipped cutters
- Complete set of adapters Assembly tools and carrying case
- SIMTAP<sup>™</sup> base kit is available to create custom configurations.
- Taps Ductile Iron, PVC Pipe and Asbestos Cement
- Also can be used with battery operated drill