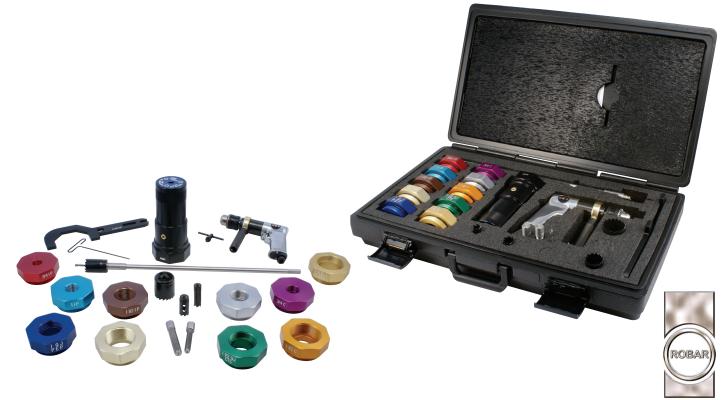

SIMTAP™ "Complete Kit"

## FEATURES

- The standard SIMTAP<sup>™</sup> kit contains
  - 1/2" pneumatic drill
- Carbide tipped cutters
- Complete set of adapters Assembly tools and carrying case
- SIMTAP<sup>™</sup> base kit is available to create custom configurations.
- Taps Ductile Iron, PVC Pipe and Asbestos Cement
- Also can be used with battery operated drill

## **COMPONENT PARTS**

| Ref.<br>No. | CATALOG<br>NUMBER | DESCRIPTION                                                                                             |  |
|-------------|-------------------|---------------------------------------------------------------------------------------------------------|--|
| 1           | SIMAD             | Pneumatic Drill                                                                                         |  |
| 2           | SIMDMB            | SIMTAP™ Drilling Machine Body with bleed-off port (combination body and 2" flare copper thread adapter) |  |
| 3           | SIMHW             | Pilot Drill Hex Wrench                                                                                  |  |
| 4           | SIMDMBB           | Stainless Steel Shaft with Dual Arbor                                                                   |  |
| 5           | SIMDMAW           | Adapter Wrench                                                                                          |  |
| 6           | SIMDMPD           | 1/4" Coupon Retaining Pilot Bit                                                                         |  |
| 7           | SIMDMTB           | SIMTAP™ Drilling Machine Carrying Case                                                                  |  |
| 8           | SIMCE1            | 1/2" Coupon Extractor                                                                                   |  |
|             | SIMCE2            | 5/8" Coupon Extractor                                                                                   |  |
| 9           | SIMDMHS-3         | 11/16" Hole Saw                                                                                         |  |
|             | SIMDMHS-4         | 7/8" Hole Saw                                                                                           |  |
|             | SIMDMHS-6         | 1-3/8" Hole Saw                                                                                         |  |
|             | SIMDMHS-7         | 1-7/8" Hole Saw                                                                                         |  |
| 10          | SIMDMA1-3         | 3/4" Iron Pipe Thread Adapter                                                                           |  |
|             | SIMDMA2-3         | 3/4" Flare Copper Thread Adapter                                                                        |  |
|             | SIMDMA1-4         | 1" Iron Pipe Thread Adapter                                                                             |  |
|             | SIMDMA2-4         | 1" Flare Copper Thread Adapter                                                                          |  |
|             | SIMDMA6-4-Q       | 1" PEP Quick Joint Thread Adapter                                                                       |  |
|             | SIMDMA1-6         | 1-1/2" Iron Pipe Thread Adapter                                                                         |  |
|             | SIMDMA2-6         | 1-1/2" Flare Copper Thread Adapter                                                                      |  |
|             | SIMDMA4-6-Q       | 1-1/2" CTS Quick Joint Thread Adapter                                                                   |  |
|             | SIMDMA1-7         | 2" Iron Pipe Thread Adapter                                                                             |  |
|             | SIMDMA4-7-Q       | 2" CTS Quick Joint Thread Adapter                                                                       |  |